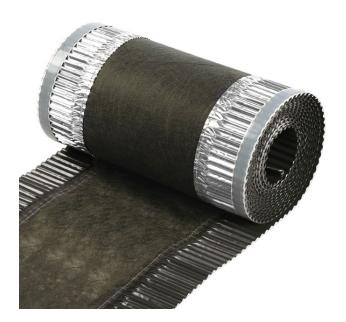

# DIM ROLL black 300 flexible ventilation - L. 5 m - W. 300 mm

Roof ventilations ensure good air circulation between the bottom of the roof and the ridge and thus provide for the durability of the roof.

#### **Technical description**

Fibre and aluminium ventilated ridge: ventilation holes with sealing edge Pleated sleeve made of malleable aluminium with high covering performance (easy treading) Sewn sleeve and body Ventilation surface: 200 cm2 to the ml